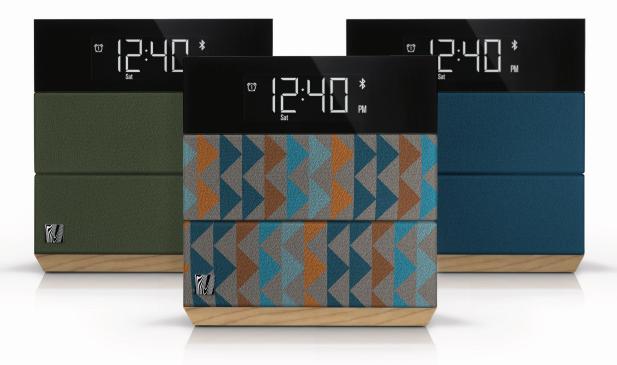

### **Timber Cove Collection**

## The Alarm Clock Re-Imagined.

Sound Rise is a bedroom speaker to complement a modern lifestyle. Enjoy your favorite new song while getting ready to go out or stream a movie from your tablet while laying in bed so you don't need to wear headphones. Sound Rise is packed with smart features and an upright design so it won't take up valuable space on your nightstand.

#### **Features**

- · Bluetooth 4.0 wireless
- · USB power port for phone charging
- · Line in 3.5mm input
- · Clock: Dual alarm with day setting control and backup battery
- · Adjustable screen brightness (with full black-out option and auto on at wake up) with custom digits designed to optimise readability without filling room with excess light.